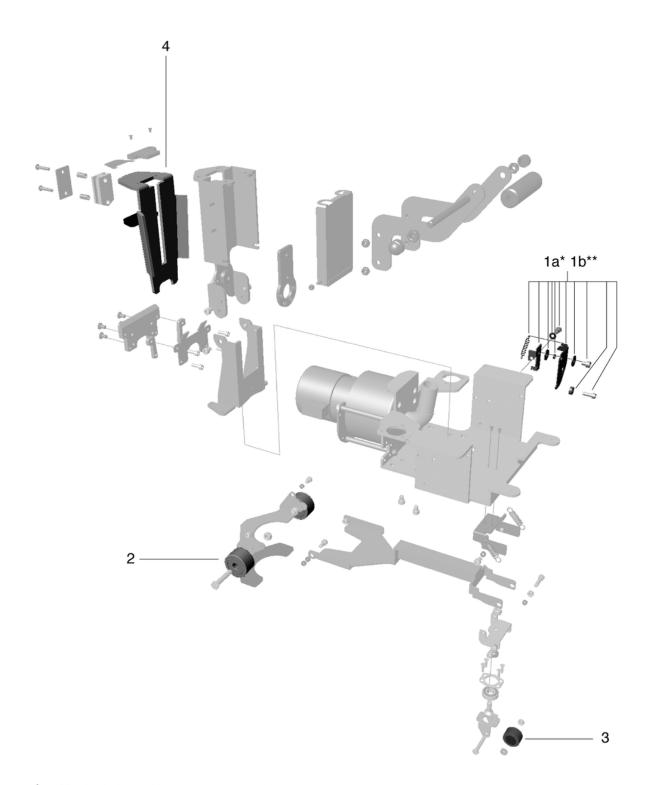

| Pos. | Item no. | Spare part                      |
|------|----------|---------------------------------|
| 1a   | 405.041  | Suction nozzle lifting cpl. old |
| 1b   | 405.045  | Suction nozzle lifting cpl. New |
| 2    | 405.039  | Front wheel                     |
| 3    | 405.038  | Rear wheel                      |
| 4    | 405.056  | Handle Lock                     |