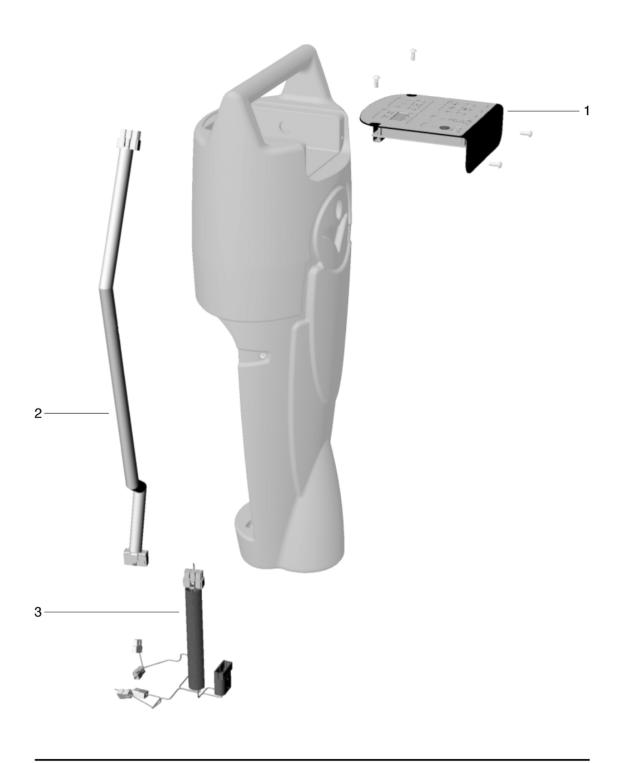

#### Upper part of handle with electronics - to machine no. 122601042

| RA405B | cleanfix |
|--------|----------|
|        |          |

# Upper part of handle with electronics - to machine no. 122601042

| Pos. | Item no. | Spare part                 |
|------|----------|----------------------------|
| 1    | 405.020  | Control                    |
| 2    | 405.013  | Main wiring harness        |
| 3    | 405.055  | Motor wiring harness (new) |