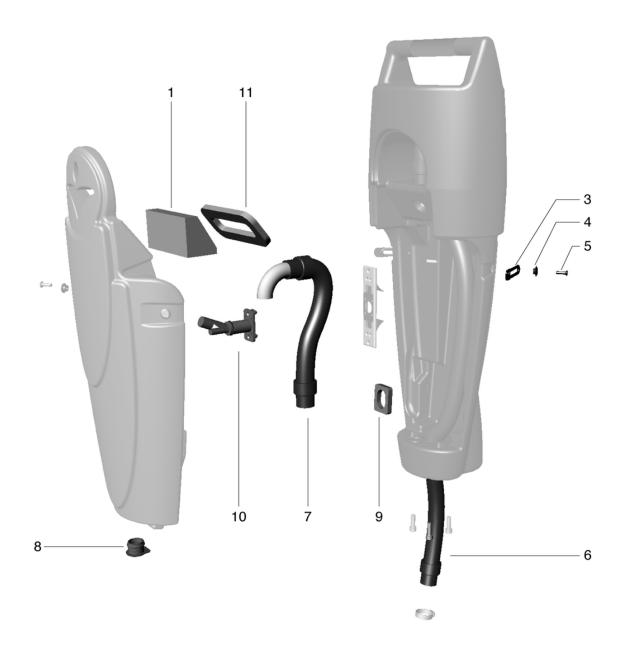

#### Waste water tank with holder - from machine no. 123004001

| RA405B | cleanfix |
|--------|----------|
|        |          |

# Waste water tank with holder - from machine no. 123004001

| Pos. | Item no. | Spare part                    |
|------|----------|-------------------------------|
| 1    | 405.019  | air filter                    |
| 3    | 405.015  | closure rubber band           |
| 4    | 405.012  | Holding spigot                |
| 5    | 405.037  | Screw for closure rubber band |
| 6    | 405.034  | Suction hose                  |
| 7    | 405.023  | Waste water hose              |
| 8    | 405.010  | Cover for waste water tank    |
| 9    | 405.047  | Dirty water seal              |
| 10   | 405.048  | Dirty water float             |
| 11   | 405.051  | Gasket air filter             |