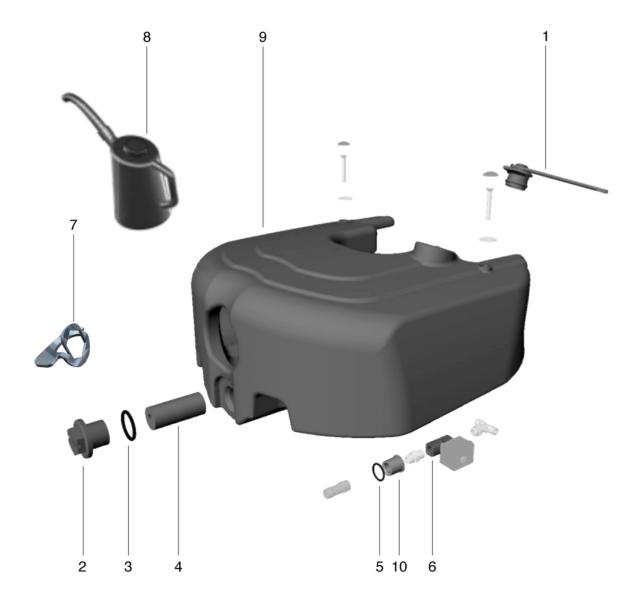

#### Fresh water tank

| Pos. | Item no. | Spare part                       |
|------|----------|----------------------------------|
| 1    | 405.011  | Cover fresh water tank           |
| 2    | 405.031  | Drain cover fresh water tank     |
| 3    | 405.025  | O-ring for fresh water tank      |
| 4    | 405.018A | Fresh water filter               |
| 5    | 405.026  | O-ring for magnetic valve        |
| 6    | 405.017  | Magnetic valve                   |
| 7    | 405.042  | Key for fresh water tank         |
| 8    | 405.043  | Filling can for fresh water tank |
| 9    | 405.053  | Clean water tank                 |
| 10   | 405.054  | Bushing to water hose            |