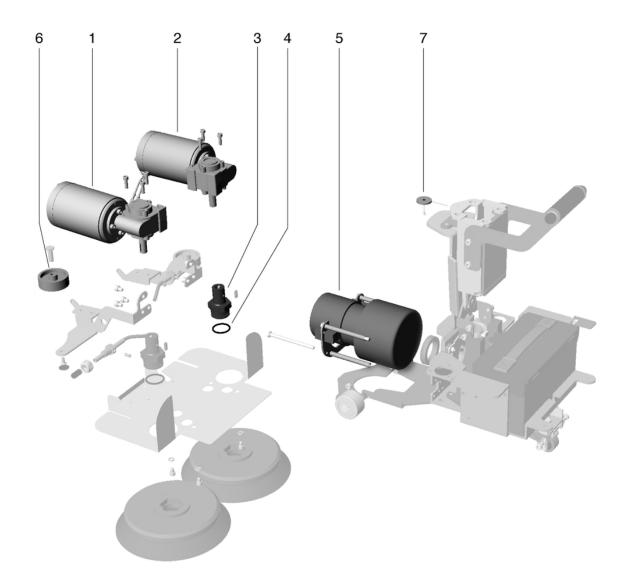

#### **Chassis**

| Pos. | Item no. | Spare part                  |
|------|----------|-----------------------------|
| 1    | 405.028  | brush motor left            |
| 2    | 405.027  | brush motor right           |
| 3    | 405.022  | Brush holder                |
| 4    | 405.025  | O-ring for fresh water tank |
| 5    | 405.024  | suction motor               |
| 6    | 405.032  | Deflector wheel             |
| 7    | 405.050  | Magnet for joint locking    |