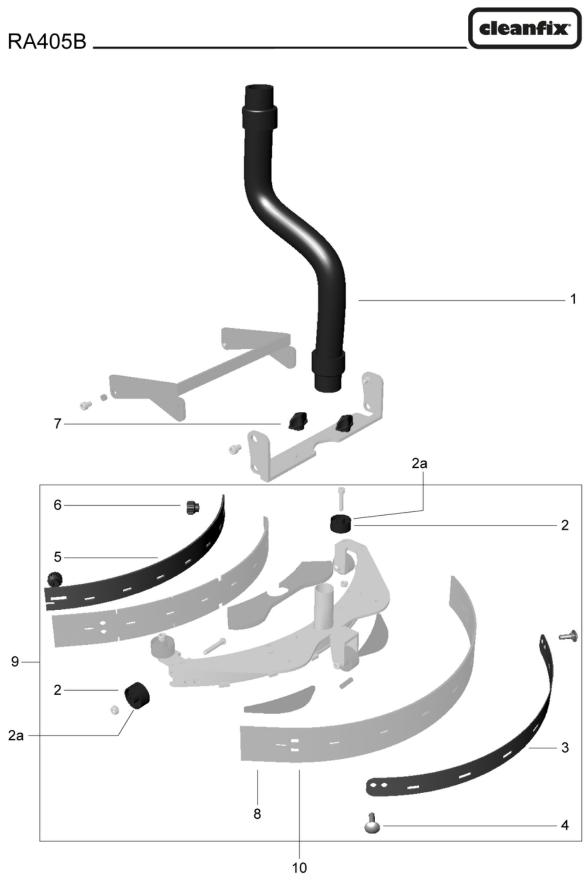

#### Suction nozzle cpl. - from machine no. 123004001

### Suction nozzle cpl. - from machine no. 123004001

| Pos. | Item no.  | Spare part                         |
|------|-----------|------------------------------------|
| 1    | 405.035   | Suction hose suction nozzle        |
| 2    | 405.033   | Deflector wheel suction nozzle     |
| 2a   | 405.033A  | Suction nozzle metal wheel         |
| 3    | 405.030   | retaining plate back               |
| 4    | 405.036   | Square screw for suction nozzle    |
| 5    | 405.029   | retaining plate front              |
| 6    | 405.016   | Knurled nut for suction lip holder |
| 7    | 405.046   | Wing nut M6                        |
| 8    | 405.080LT | Rubber blade red                   |
| 9    | 405.052   | Suction nozzle complete            |
| 10   | 405.083   | Squeegee grease and oil resistant  |