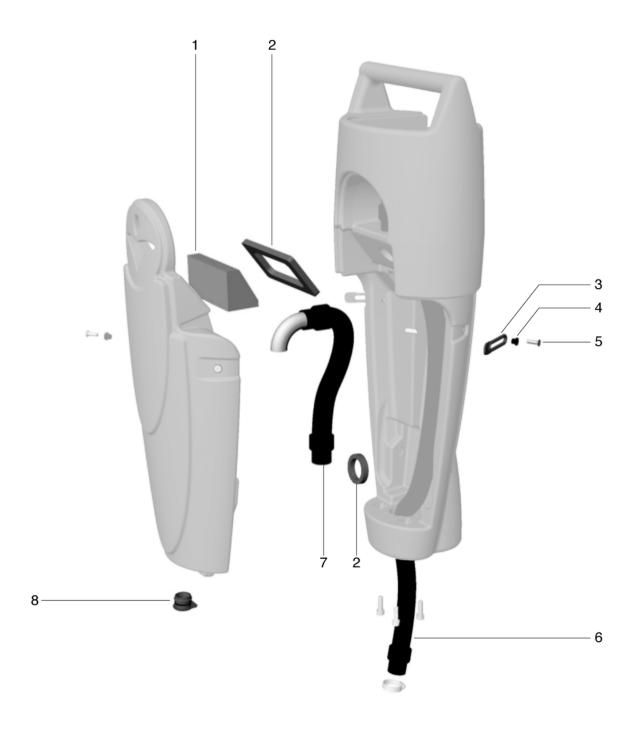

#### Waste water tank with holder - to machine no. 122601042

PDF created on: 05.05.2024 16:32

#### Waste water tank with holder - to machine no. 122601042

| Pos. | Item no. | Spare part                    |
|------|----------|-------------------------------|
| 1    | 405.019  | air filter                    |
| 2    | 405.021  | Sealing suction               |
| 3    | 405.015  | closure rubber band           |
| 4    | 405.012  | Holding spigot                |
| 5    | 405.037  | Screw for closure rubber band |
| 6    | 405.034  | Suction hose                  |
| 7    | 405.023  | Waste water hose              |
| 8    | 405.010  | Cover for waste water tank    |