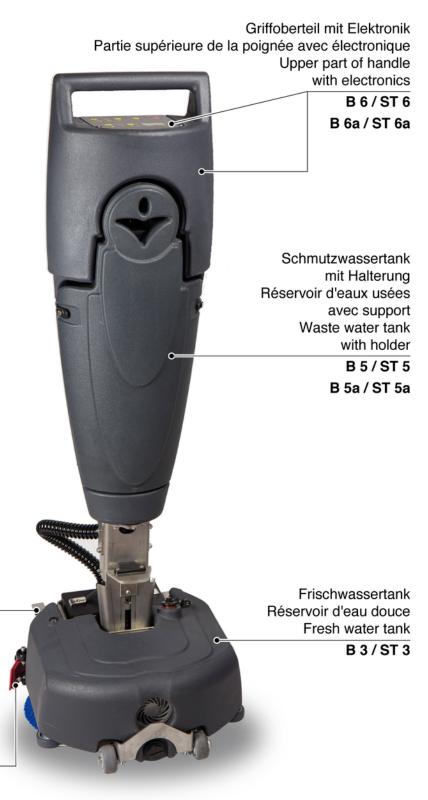

#### **Contents**

PDF created on: 05.05.2024 16:32

Chassis Chassis

Chassis

B 1 / ST 1

B 2 / ST 2

Saugdüse kpl.

B 4 / ST 4 B 4a / ST 4a

Buse d'aspiration cpl. Suction nozzle cpl.