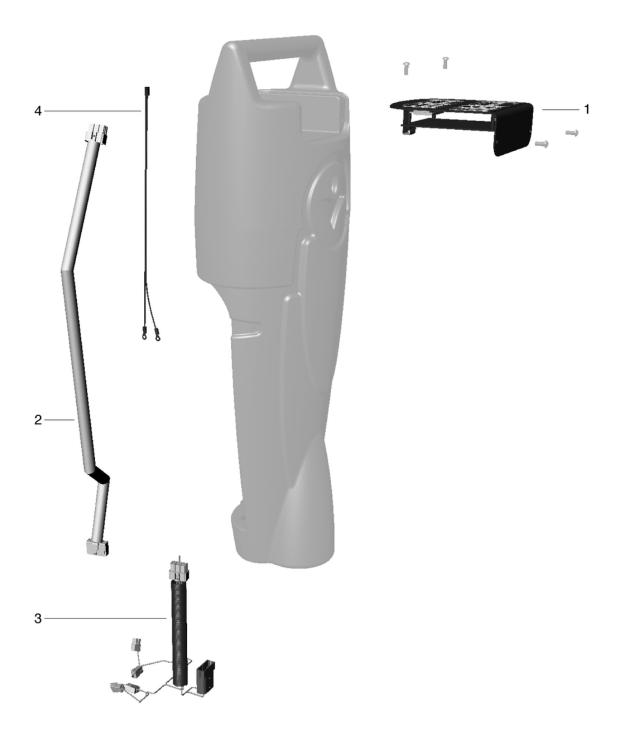

# Upper part of handle with electronics - from machine no. 123004001

PDF created on: 05.05.2024 16:32

# Upper part of handle with electronics - from machine no. 123004001

| Pos. | Item no. | Spare part                 |
|------|----------|----------------------------|
| 1    | 405.020  | Control                    |
| 2    | 405.013  | Main wiring harness        |
| 3    | 405.055  | Motor wiring harness (new) |
| 4    | 405.049  | Cable to float             |