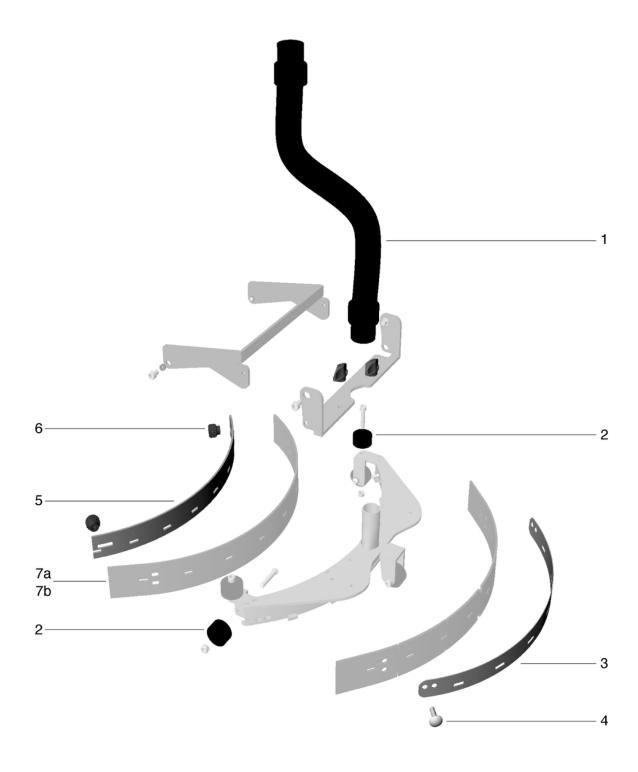

#### Suction nozzle cpl. - to machine no. 122601042

PDF created on: 05.05.2024 16:32

### Suction nozzle cpl. - to machine no. 122601042

| Pos. | Item no.  | Spare part                         |
|------|-----------|------------------------------------|
| 1    | 405.035   | Suction hose suction nozzle        |
| 2    | 405.033   | Deflector wheel suction nozzle     |
| 3    | 405.030   | retaining plate back               |
| 4    | 405.036   | Square screw for suction nozzle    |
| 5    | 405.029   | retaining plate front              |
| 6    | 405.016   | Knurled nut for suction lip holder |
| 7a   | 405.080LT | Rubber blade red                   |
| 7b   | 405.083   | Squeegee grease and oil resistant  |