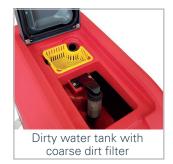

## **RA705 IBC**

With a dirt tank of 106 litres, the machine cleans large/largest areas and achieves the best cleaning performance on any type of hard floor. Suitable for painted, tiled and all concrete floors. You will achieve perfect cleaning results in your workshops, warehouses, logistics and shopping centres, hospitals and many other places.