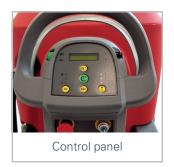

## **RA705 IBC**

Battery compartment

- Simple control panel & ergonomic design
- Brush & drive plate replacement are easy to handle
- Extremely quiet at 67dB
- Non-slip & chemical resistant wheels (special accessories)