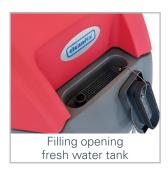

## **RA705 IBC**

With a dirt tank of 106 litres, the machine cleans large/largest areas and achieves the best cleaning performance on any type of hard floor. Suitable for painted, tiled and all concrete floors. You will achieve perfect cleaning results in your workshops, warehouses, logistics and shopping centres, hospitals and many other places.