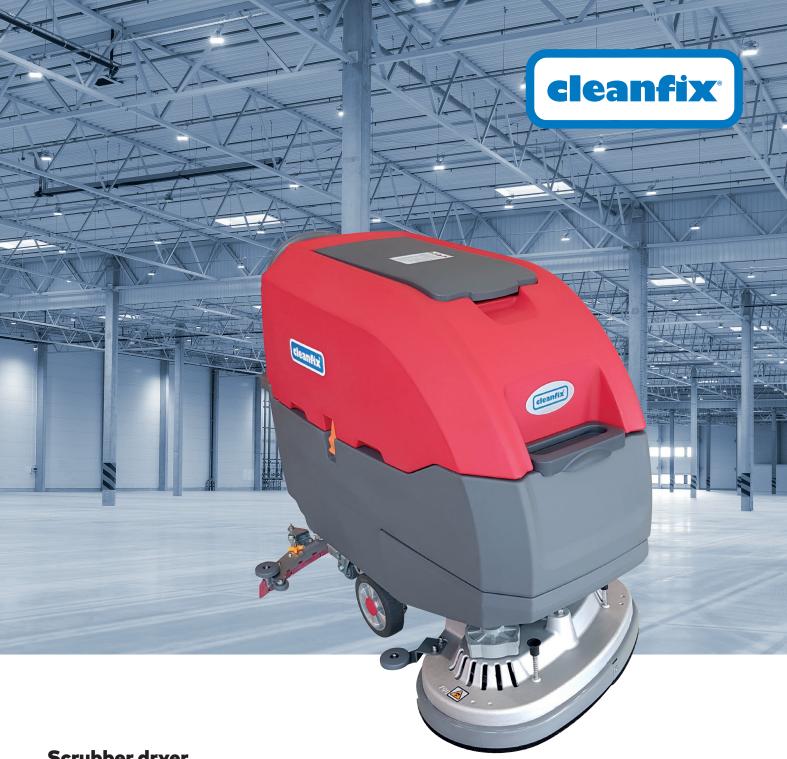

## **RA705 IBC**

Battery compartment

- Simple control panel & ergonomic design
- Brush & drive plate replacement are easy to handle
- Extremely quiet at 67dB
- Non-slip & chemical resistant wheels (special accessories)