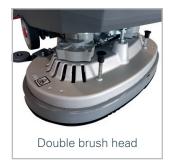

## Scope of delivery

| _       | Suction nozzle curved             |
|---------|-----------------------------------|
| 702.059 | Scrubbing brush (2 pieces needed) |
| 702.070 | Driving disc for pad Ø 35,6 cm    |