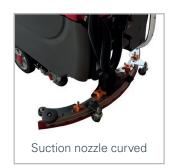

## Scope of delivery

| _       | Suction nozzle curved             |
|---------|-----------------------------------|
| 702.059 | Scrubbing brush (2 pieces needed) |
| 702.070 | Driving disc for pad Ø 35,6 cm    |