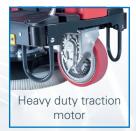

Access to the battery tray is very easy and the hoses are on the right place

behind the brush makes the machine very manoeuvrable

ning close to the edge