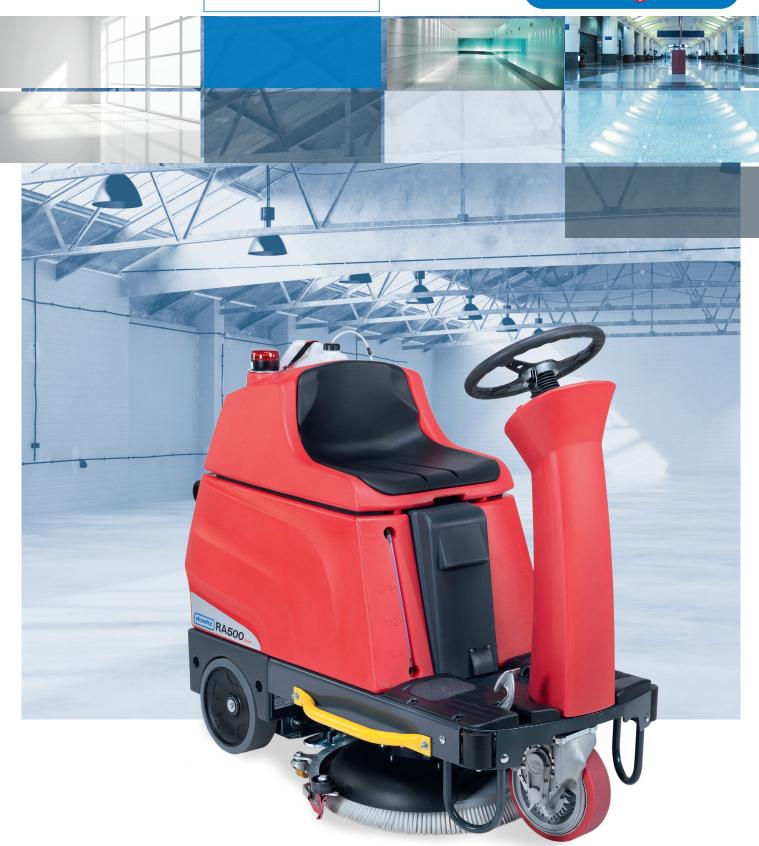

# RA500 sauber

The new generation of the small, agile ride-on scrubberdryer RA500 sauber. Robust and easy to operate. In "Swiss Made" quality. Ideal for cleaning medium sized hard and elastic floors in industry, commerce and public facilities.

- Integrated battery charger
- Integrated chemical dosing
- Automatic water dosing, depends on speed

Integrated charger and simple access to the electronic board