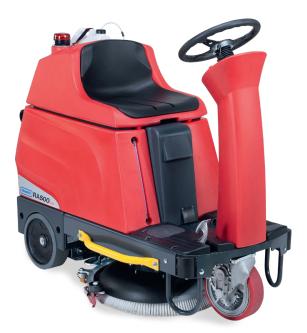

# RA500 sauber

The new generation of the small, agile ride-on scrubberdryer RA500 sauber. Robust and easy to operate. In "Swiss Made" quality. Ideal for cleaning medium sized hard and elastic floors in industry, commerce and public facilities.

- Integrated battery charger
- Integrated chemical dosing
- Automatic water dosing, depends on speed

Integrated charger and simple access to the electronic board

# **Technical Datas:**

| Power supply                        | 24V DC        |
|-------------------------------------|---------------|
| Power brush and suction motor       | 400 W         |
| Power traction motor                | 500 W         |
| Working width / Suction width       | 53 / 60 cm    |
| Turn-around aisle width             | 150 cm        |
| Vacuum                              | 115 mbar      |
| Capacity tank fresh and dirty water | 55 l          |
| Brush speed                         | 175 ¹/min     |
| Maximum speed                       | 6 km/h        |
| Productivity theoretical            | 3180 m²/h     |
| Autonomy max                        | up to 2.5 h   |
| Weight                              | 154 kg        |
| Protecting class                    | IPX 4         |
| Noise level                         | 64dB (A)      |
| Dimensions L/B/H                    | 135x72x120 cm |