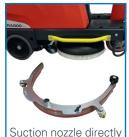

Access to the battery tray is very easy and the hoses are on the right place

behind the brush makes the machine very manoeuvrable

ning close to the edge