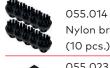

### **Special accessories**

Nylon brush steam jet nozzle (10 pcs.) 055.023

Triangular brush for steam jet nozzle (plastic) 055.015 Brass br (10 pcs.)

(plastic)

055.015 Brass brush steam jet nozzle (10 pcs.)