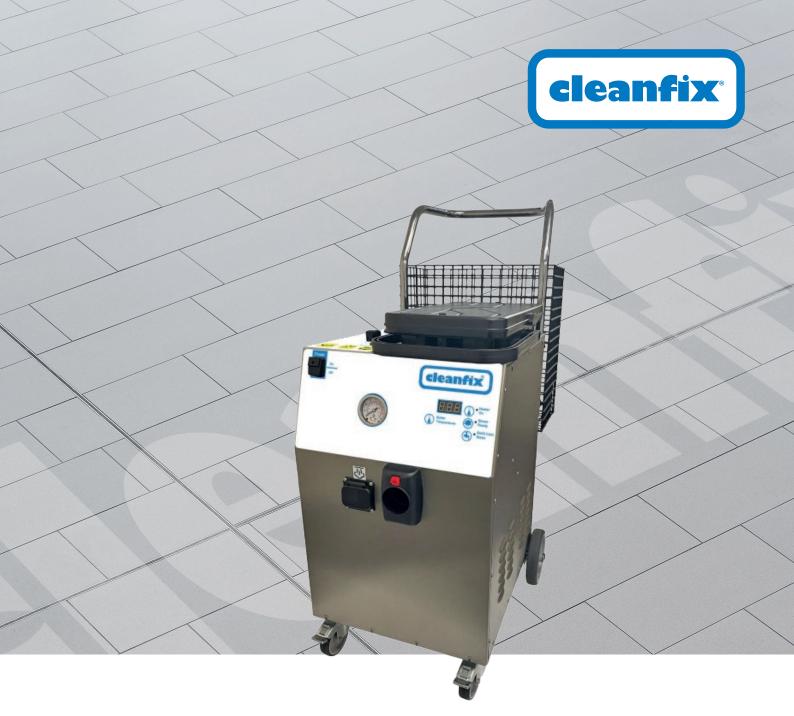

# Steam vacuum cleaner with chemical and steam regulation function

The DS9c with its power and detergent facility lends itself to the ultimate cleaning tasks. With its 8 bar pressure steam, detergent and vacuum cleaning system, no challenge is too great for this top of the range model.

## **Technical data**

steam regulation

| Total power max             | 3000 W / 230 V |  |
|-----------------------------|----------------|--|
| Continuous fill             | Yes            |  |
| Steam pressure              | 8 bar          |  |
| Steam temperature at source | 185° C         |  |
| Boiler                      | 3.3            |  |
| Cold water tank (easy fill) | 51             |  |

| Collection tank    | 12          |
|--------------------|-------------|
| Working width      | 40 cm       |
| Cable length       | 10 m        |
| Weight             | 35 kg       |
| Dimensions (l/w/h) | 70x45x97 cm |
| Noise level        | 67 dB(A)    |