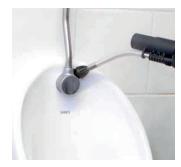

# DS5

Floor cleaning

Steam exhaust cleaning

Upholstery cleaning

Sanitary cleaning

## Steam and vacuum performance with power

DS5

The DS5 with its 4.5 bar boiler pressure and integral vacuum system, compactness and versatility make this system perfect for medium/heavily soiled areas.

Stainless steel construction / Continuous fill boiler (allowing refill at any time during operation) / Integral vacuum system / Non-marking castors