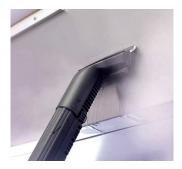

# DS5

Floor cleaning

Steam exhaust cleaning

Upholstery cleaning

Sanitary cleaning

055.012 Wall- and window nozzle 25cm

055.013 Upholstery tool

055.016 Wall nozzle 15cm

055.017 Wall nozzle insert brush 15cm

055.018 Wall nozzle insert rubber 15cm

055.019 Rubber crevice tool

055.020 Steam jet nozzle long