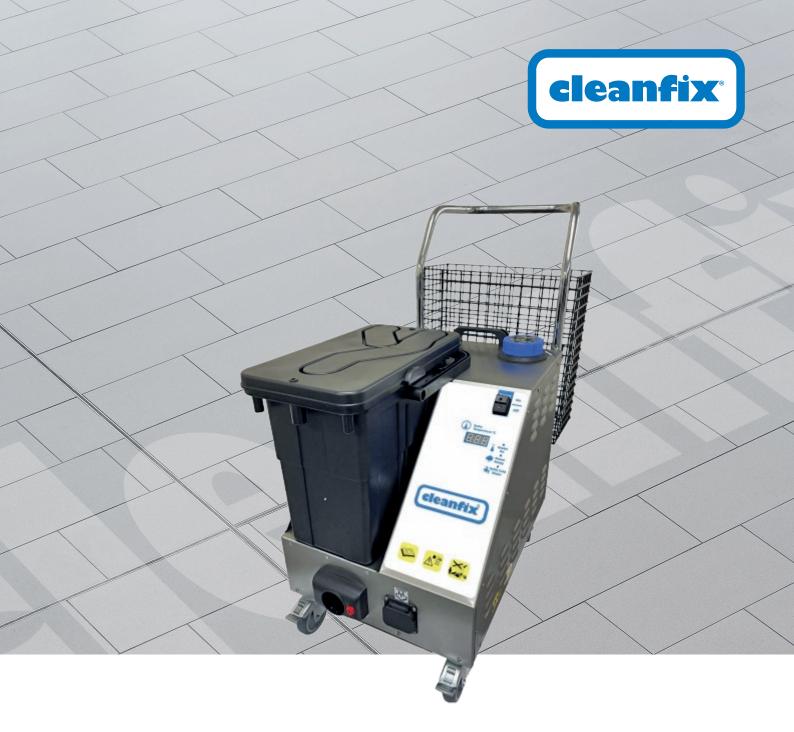

# DS5

Floor cleaning

Steam exhaust cleaning

Upholstery cleaning

Sanitary cleaning

#### Scope of delivery

055.001 Vacuum and steam hose 2.5m

055.003 Extension tube (1 pcs.)

055.004 Floor tool housing 30cm

055.006
Floor tool insert brush 30cm

055.008 Floor tool insert rubber 30cm

055.010 Floor tool insert carpet 30cm