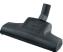

645.013 Universal hand brush brush length 13cm

646.200 Hard floor tool with brush list, 30 cm

645.015 Pipe brush ø100 mm

645.006 Rubber crevice tool total length 15,5 cm

646.710 Hard floor tool with brush list, 36 cm