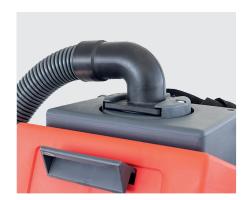

#### Scope of delivery

| 025.050 | Suction hose 1.5 m      |
|---------|-------------------------|
| 025.150 | Carrying frame complete |
| 025.164 | Carrying strap          |
| 645.002 | One metallic tube       |
|         | (2 pcs. needed)         |
| 645.004 | Upholstery nozzle       |
| 645.006 | Rubber crevice tool     |
| 646.200 | Hard floor tool, 30 cm  |
| _       | Fleece dustbag (1 pcs)  |