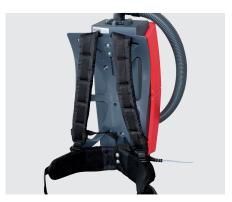

## RS 05 Silent

Ergonomic and comfortable carrying frame

Easy change of the dustbag