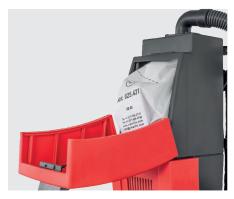

## RS 05 Silent

Ergonomic and comfortable carrying frame

Easy change of the dustbag

#### Scope of delivery

| 025.050 | Suction hose 1.5 m      |
|---------|-------------------------|
| 025.150 | Carrying frame complete |
| 025.164 | Carrying strap          |
| 645.002 | One metallic tube       |
|         | (2 pcs. needed)         |
| 645.004 | Upholstery nozzle       |
| 645.006 | Rubber crevice tool     |
| 646.200 | Hard floor tool, 30 cm  |
| _       | Fleece dustbag (1 pcs)  |