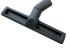

### Wide range of nozzles (ø35 mm)

645.004 Upholstery nozzle total length 13 cm

645.009 Rubber crevice tool long total length 30 cm

646.720 Hard floor nozzle with natural bristles, 32 cm

645.005 Dropery brush brush length 7 cm

645.013 Universal hand brush brush length 13cm

646.200 Hard floor tool with brush list, 30 cm

645.015 Pipe brush ø100 mm

645.006 Rubber crevice tool total length 15,5 cm

646.710 Hard floor tool with brush list, 36 cm