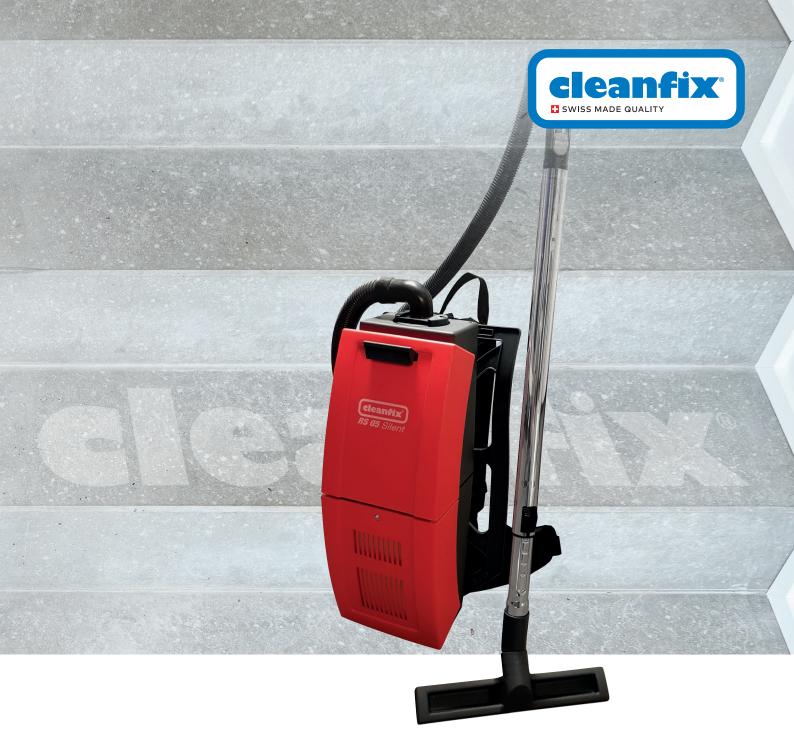

### Backpack vacuum cleaner

# RS 05 Silent

The ergonomically adapted support frame of this lightweight dry vacuum cleaner ensures fatigue-free working even after hours. The practical backpack design favours the radius of action and guarantees efficient cleaning of textile floor coverings and hard surfaces such as parquet, linoleum and stone. A further operating convenience is the suction power control integrated in the handle.

## RS 05 Silent

Ergonomic and comfortable carrying frame

Easy change of the dustbag