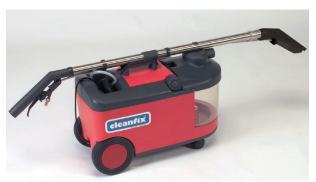

# Spray-extraction machine

Spray extraction machine for professional use. Thanks to the compact and lightweight construction ideal for basic cleaning of small to medium sized surfaces. The powerful suction results in a fast dried surface. The optional hard floor adapter allows cleaning of stone- or other hard floors. With two pumps and two jet carpet adapters for a higher spray quantity.

# **TW 412**

Easy to handle / transport

Easy to empty of the detachable dirt water tank