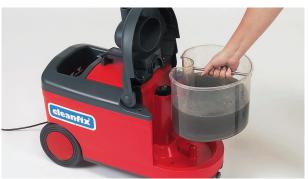

# **TW 412**

Easy to handle / transport

Easy to empty of the detachable dirt water tank