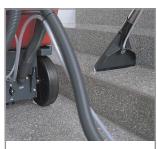

|                          |

## **Special accessories**

| 420.470   | Cylindrical brush black                                   |
|-----------|-----------------------------------------------------------|
| 420.011   | Spray and suction hose complete 5 m, Ø 32 mm              |
| 602.000.1 | Carpet adapter, 2 jet 26 cm, with inox handtube           |
| 617.000   | Upholstery tool 8 cm, PVC, anthracite, with nozzle inside |
| 618.000   | Upholstery tool 9 cm, alu, with nozzle outside            |
| 622.000   | Wall and ceiling tool, 9 cm                               |
| 632.000   | Hard floor adapter, 37 cm                                 |
| 681.000   | Filling up hose for fresh water, 2 m                      |
|           |                                                           |



Stair cleaning (optional)