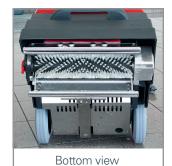

## **Technical data**

| Total power          | 1600 W/230 V     |
|----------------------|------------------|
| Vacuum               | 250 mbar         |
| Fresh water capacity | 36               |
| Dirty water capacity | 45               |
| Pump pressure max.   | 5 bar adjustable |
| Spray pressure       | 2,6 l/min        |
| Airflow capacity     | 60 l/sec         |
| Vacuum width         | 36 cm            |
| Brush width          | 32 cm            |
| Cable length         | 20 m             |
| Weight               | 45 kg            |
| Measurements I/w/h   | 100/45/103 cm    |