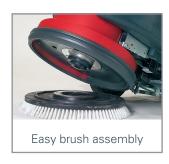

#### Scope of delivery

| 500.863 | Extension cable, 20 m VDE |
|---------|---------------------------|
| 730.059 | Scrubbing brush PPN 0,6   |