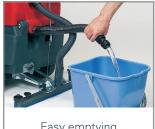

### Scrubber dryer

# **RA501E**

Very tough scrubbing machines for middle-sized floor space in business and industry. Optimum cleaning results with high brush pressure. With big wheels the machine runs vibration free and copes well with obstacles. The machine pulls itself forward by using the brush rotation.

## **RA501E**













Easy emptying

#### **Technical data**

| Power supply                  | ~ 230 V/50 Hz |
|-------------------------------|---------------|
| Power brush motor             | 1400 W        |
| Power suction motor           | 750 W         |
| Vacuum                        | 190 mbar      |
| Fresh water / dirty water     | 35 / 40       |
| Working width                 | 51 cm         |
| Productivity rate theoretical | 2100 m²/h     |
| Brush pressure                | 34 kg         |
| Brush speed                   | 180 ¹/min     |
| Cable length                  | 20 m          |
| Weight                        | 65 kg         |
| Measurements (I/w/h)          | 80/51/73 cm   |

#### Scope of delivery

| 500.863 | Extension cable, 20 m VDE |
|---------|---------------------------|
| 7