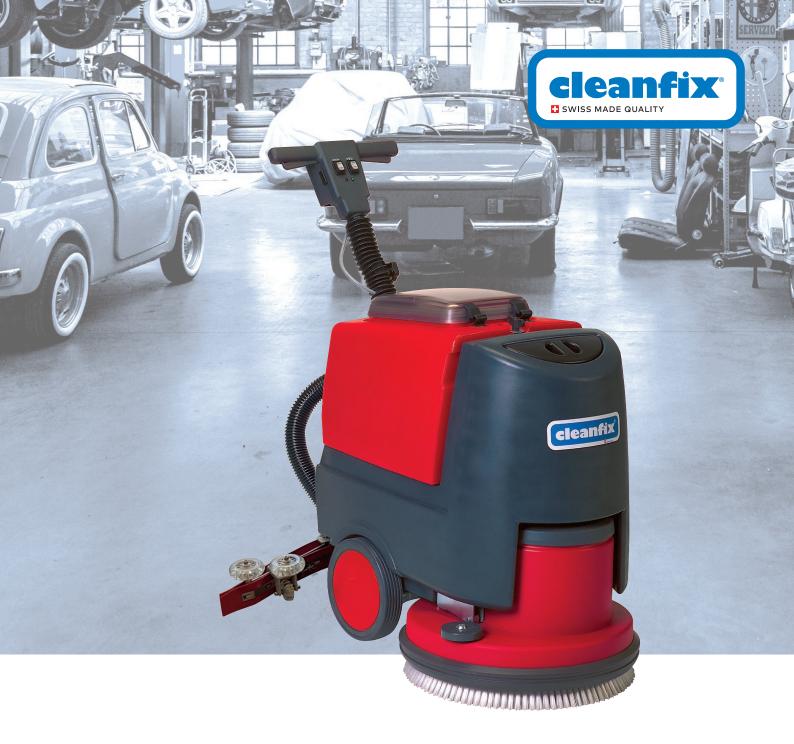

### Scrubber dryer

# **RA501E**

Very tough scrubbing machines for middle-sized floor space in business and industry. Optimum cleaning results with high brush pressure. With big wheels the machine runs vibration free and copes well with obstacles. The machine pulls itself forward by using the brush rotation.

## **RA501E**

Easy emptying