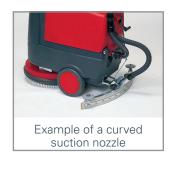

#### **Suction nozzles**

| 432.559 | standard, curved                         |
|---------|------------------------------------------|
| 432.600 | oil and grease resistant, curved         |
| 501.025 | oil and grease resistant, straight 80 cm |