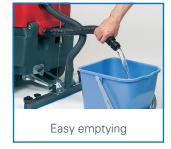

| Rostfrei |
|----------|

RA501 B: without charger
RA501 IBC: with integrated charger

Large filling hole

 Brush speed
 135 ¹/min

 Weight with/without battery
 65 / 122 kg

 Measurements (I/w/h)
 85/51/80 cm