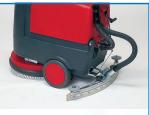

| 432.559 | standard, curved                         |
|---------|------------------------------------------|
| 432.600 | oil and grease resistant, curved         |
| 501.025 | oil and grease resistant, straight 80 cm |

## Special accessories RA501 B:

686.100 Battery charger, 24 V / 12 A VDE

Example of a curved suction nozzle

Efficient motor protection thanks to float system