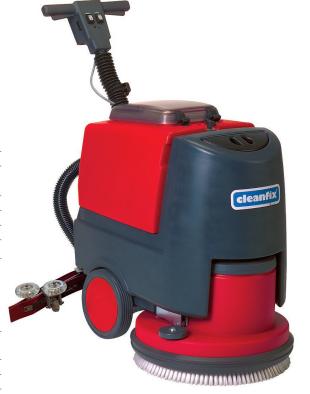

## **RA501B/IBC**

Very tough scrubbing machines for middle-sized floor space in business and industry. Optimum cleaning results with high brush pressure. With big wheels the machine runs vibration free and copes well with obstacles. The machine pulls itself forward by using the brush rotation.

| Rostfrei |
|----------|

RA501 B: without charger
RA501 IBC: with integrated charger

Large filling hole

 Brush speed
 135 ¹/min

 Weight with/without battery
 65 / 122 kg

 Measurements (I/w/h)
 85/51/80 cm