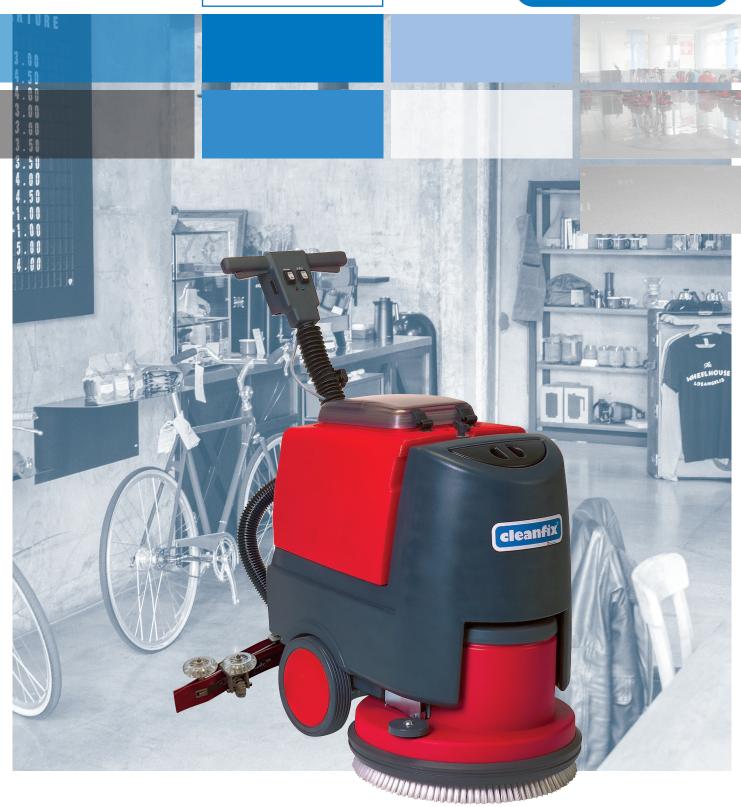

Tough, brilliant, manoeuvrable RA501 B / IBC

## **RA501B/IBC**

Very tough scrubbing machines for middle-sized floor space in business and industry. Optimum cleaning results with high brush pressure. With big wheels the machine runs vibration free and copes well with obstacles. The machine pulls itself forward by using the brush rotation.

| Rostfrei |
|----------|

RA501 B: without charger
RA501 IBC: with integrated charger

Large filling hole

 Brush speed
 135 ¹/min

 Weight with/without battery
 65 / 122 kg

 Measurements (I/w/h)
 85/51/80 cm