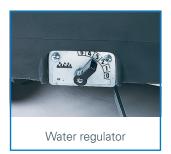

| Rostfrei |
|----------|

RA501 B: without charger
RA501 IBC: with integrated charger

Large filling hole

 Brush speed
 135 ¹/min

 Weight with/without battery
 65 / 122 kg

 Measurements (I/w/h)
 85/51/80 cm