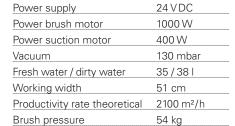

| Rostfrei |
|----------|

RA501 B: without charger
RA501 IBC: with integrated charger

Large filling hole

 Brush speed
 135 ¹/min

 Weight with/without battery
 65 / 122 kg

 Measurements (I/w/h)
 85/51/80 cm

Complete incl.:

**Technical data:** 

| 730.059 | Scrubbina | brush | PPN 0.6 |
|---------|-----------|-------|---------|

| c |   | _ | ۴i | _ | n | n | _ | zz | ı  |    |   |
|---|---|---|----|---|---|---|---|----|----|----|---|
| J | u | u | u  | U |   |   | U | ~~ | 16 | ;5 | - |