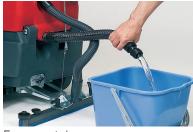

cleanfi

# Scrubber dryer



Very tough scrubbing machine for middle-sized floor space in business and industry. Optimum cleaning results with high brush pressure. With big wheels the machine runs vibration free and copes well with obstacles. The machine pulls itself forward by using the brush rotation.

tough, agile, Cleanfix

# **RA431B/IBC**





Easy emptying





Water regulator

# Large filling hole

#### RA431 B: without charger RA431 IBC: with integrated charger

### **Technical data**

| Power supply                  | 24 V DC               |
|-------------------------------|-----------------------|
| Power brush motor             | 750 W                 |
| Power suction motor           | 400 W                 |
| Vacuum                        | 110 mbar              |
| Fresh water / dirty water     | 32 / 38               |
| Working width                 | 43 cm                 |
| Productivity rate theoretical | 1750 m²/h             |
| Brush pressure                | 47 kg                 |
| Brush speed                   | 160 <sup>1</sup> /min |
| Weight with/without battery   | 64 / 122 kg           |
| Measuremen