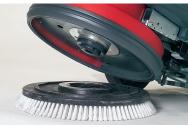

# **Scope of delivery**

| 742.059 Scrubbing brush PPN 0,6 |
|---------------------------------|
|---------------------------------|

Suction nozzle curved

Easy brush assembly

Headquarters Cleanfix Reinigungssysteme AG Stettenstrasse 15 | 9247 Henau-Uzwil/SG Tel. +41719554747 | info@cleanfix.com www.cleanfix.com

**Special accessories** 500.092 2 gel batteries 12 V/85 Ah C5 Eternity