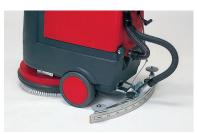

# Scrubber dryer

Very tough scrubbing machine for middle-sized floor space in business and industry. Optimum cleaning results with high brush pressure. With big wheels the machine runs vibration free and copes well with obstacles. The machine pulls itself forward by using the brush rotation.

# **RA431B/IBC**

Easy emptying

Water regulator

# Large filling hole