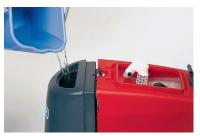

cleanfi

# Scrubber dryer



Very tough scrubbing machine for middle-sized floor space in business and industry. Optimum cleaning results with high brush pressure. With big wheels the machine runs vibration free and copes well with obstacles. The machine pulls itself forward by using the brush rotation.

tough, agile, Cleanfix

# **RA431B/IBC**





Easy emptying





Water regulator

# Large filling hole

#### RA431 B: without charger RA431 IBC: with integrated charger

### **Technical data**

| Power supply                  | 24 V DC               |
|-------------------------------|-----------------------|
| Power brush motor             | 750 W                 |
| Power suction motor           | 400 W                 |
| Vacuum                        | 110 mbar              |
| Fresh water / dirty water     | 32 / 38               |
| Working width                 | 43 cm                 |
| Productivity rate theoretical | 1750 m²/h             |
| Brush pressure                | 47 kg                 |
| Brush speed                   | 160 <sup>1</sup> /min |
| Weight with/without battery   | 64 / 122 kg           |
| Measurem