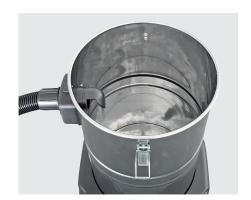

**SW35** 

Wet and dry vacuum cleaner with high suction power for professional use. Thanks to its four wheels, it is easy to transport.

High-quality stainless steel container and stainless steel tubes.