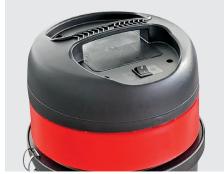

**SW35** 

Wet and dry vacuum cleaner with high suction power for professional use. Thanks to its four wheels, it is easy to transport.

High-quality stainless steel container and stainless steel tubes.

## **SW35**









Motor head with floater Easy operation

High-quality container

## **Technical data**

| Total power max    | 1400 W / 230 V  |
|--------------------|-----------------|
| Vacuum             | 245 mbar        |
| Volume tank        | 35              |
| Working width      | 37 cm           |
| Cable length       | 10 m            |
| Weight             | 15.4 kg         |
| Dimensions (I/w/h) | 42 x 42 x 78 cm |
| Number of motors   | 1               |

## Scope of delivery

| 011.567A Suction hose      |                                           |
|----------------------------|-------------------------------------------|
| 011.003A Inox tube complet |                                           |
| 011.400                    | Hard floor nozzle with brush strip, 37 cm |
| 011.300