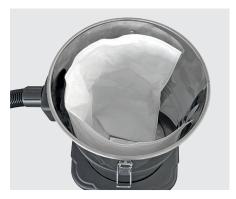

mber of motors   | 1               |

## Scope of delivery

| 011.567A Suction hose      |                                           |
|----------------------------|-------------------------------------------|
| 011.003A Inox tube complet |                                           |
| 011.400                    | Hard floor nozzle with brush strip, 37 cm |
| 011.300                    | Water suction nozzle, 37 cm               |
| 011.004                    | Dropery brush                             |
| 011.006                    | Rubber crevice tool                       |
| 037.440                    | Large-area filter                         |
| _                          | Fleece dustbag                            |

## **Special accessories**

037.430 Fleece dustbags (5 pieces)



Dry cleaning: dustbag



Dry cleaning: large-area filter



Same accessories for SW22, SW35 and SW60  $\,$ 

Cleanfix Reinigungssysteme AG Stettenstrasse 15 | 9247 Henau-Uzwil/SG Tel. +41719554747 | info@cleanfix.com www.cleanfix.com