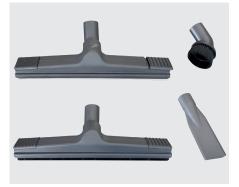

## Scope of delivery

| 011.567A Suction hose      |                                           |
|----------------------------|-------------------------------------------|
| 011.003A Inox tube complet |                                           |
| 011.400                    | Hard floor nozzle with brush strip, 37 cm |
| 011.300                    | Water suction nozzle, 37 cm               |
| 011.004                    | Dropery brush                             |
| 011.006                    | Rubber crevice tool                       |
| 037.440                    | Large-area filter                         |
| _                          | Fleece dustbag                            |