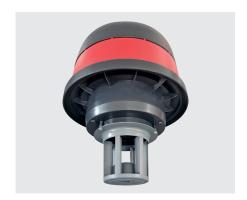

**SW35** 

Wet and dry vacuum cleaner with high suction power for professional use. Thanks to its four wheels, it is easy to transport.

High-quality stainless steel container and stainless steel tubes.

## **SW35**









Motor head with floater Easy operation

High-quality container

## **Technical data**

| Total power max    | 1400 W / 230 V  |
|--------------------|-----------------|
| Vacuum             | 245 mbar        |
| Volume tank        | 35              |
| Working width      | 37 cm           |
| Cable length       | 10 m            |
| Weight             | 15.4 kg         |
| Dimensions (I/w/h) | 42 x 42 x 78 cm |
| Number of motors   | 1               |

## Scope of delivery

| 011.567A Suction hose      |                                           |
|----------------------------|-------------------------------------------|
| 011.003A Inox tube complet |                                           |
| 011.400                    | Hard floor nozzle with brush strip, 37 cm |
| 011.300