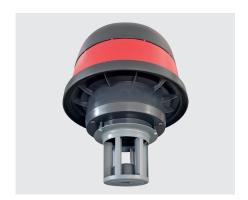

Wet and dry vacuum cleaner with high suction power for professional use. Thanks to its four wheels, it is easy to transport. High-quality stainless steel container and stainless steel tubes.

## **SW22**









Motor head with floater

Easy operation

High-quality container

## **Technical data**

| Total power max    | 1400 W / 230 V  |
|--------------------|-----------------|
| Vacuum             | 245 mbar        |
| Volume tank        | 20              |
| Working width      | 37 cm           |
| Cable length       | 10 m            |
| Weight             | 13 kg           |
| Dimensions (I/w/h) | 42 x 42 x 63 cm |
| Number of motors   | 1               |

## Scope of delivery

| 011.567A | Suction hose                              |
|----------|-------------------------------------------|
| 011.003A | Inox tube complet                         |
| 011.400  | Hard floor nozzle with brush strip, 37 cm |
| 011.300  | Water suction nozzle, 37 cm               |
| 011.004  | Dropery brush