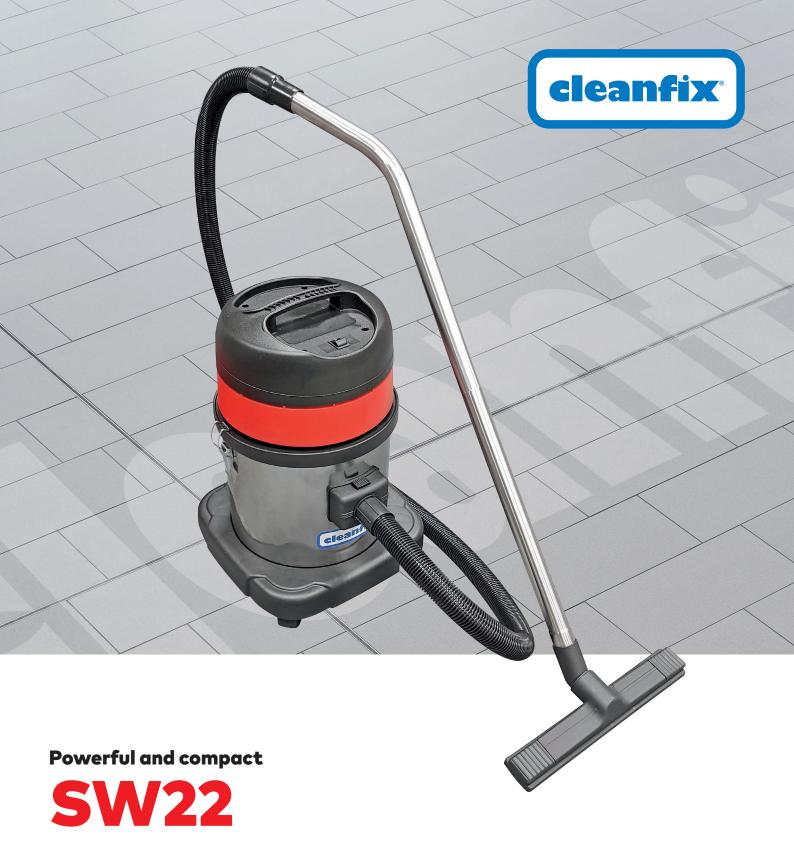

Wet and dry vacuum cleaner with high suction power for professional use. Thanks to its four wheels, it is easy to transport. High-quality stainless steel container and stainless steel tubes.

## **SW22**

Motor head with floater

Easy operation

High-quality container