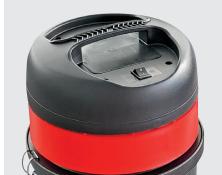

Wet and dry vacuum cleaner with high suction power for professional use. Thanks to its four wheels, it is easy to transport. High-quality stainless steel container and stainless steel tubes.

## **SW22**









Motor head with floater

Easy operation

High-quality container

## **Technical data**

| Total power max    | 1400 W / 230 V  |
|--------------------|-----------------|
| Vacuum             | 245 mbar        |
| Volume tank        | 20              |
| Working width      | 37 cm           |
| Cable length       | 10 m            |
| Weight             | 13 kg           |
| Dimensions (I/w/h) | 42 x 42 x 63 cm |
| Number of motors   | 1               |

## Scope of delivery

| 011.567A | Suction hose                              |
|----------|-------------------------------------------|
| 011.003A | Inox tube complet                         |
| 011.400  | Hard floor nozzle with brush strip, 37 cm |
| 011.300  | Water suction nozzle, 37 cm               |
| 011.004  | Dropery brush