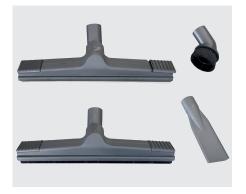

## Scope of delivery

| 011.567A | Suction hose                              |
|----------|-------------------------------------------|
| 011.003A | Inox tube complet                         |
| 011.400  | Hard floor nozzle with brush strip, 37 cm |
| 011.300  | Water suction nozzle, 37 cm               |
| 011.004  | Dropery brush                             |
| 011.006  | Rubber crevice tool                       |
| 027.440  | Large-area filter                         |
| -        | Fleece dustbag                            |