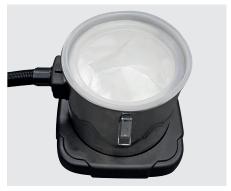

## Scope of delivery

| 011.567A | Suction hose                              |
|----------|-------------------------------------------|
| 011.003A | Inox tube complet                         |
| 011.400  | Hard floor nozzle with brush strip, 37 cm |
| 011.300  | Water suction nozzle, 37 cm               |
| 011.004  | Dropery brush                             |
| 011.006  | Rubber crevice tool                       |
| 027.440  | Large-area filter                         |
| -        | Fleece dustbag                            |

## **Special accessories**

027.430 Fleece dustbags (5 pieces)

Dry cleaning: dustbag

Dry cleaning: large-area filter

Same accessories for SW22, SW35 and SW60  $\,$ 

Cleanfix Reinigungssysteme AG Stettenstrasse 15 | 9247 Henau-Uzwil/SG Tel. +41719554747 | info@cleanfix.com www.cleanfix.com