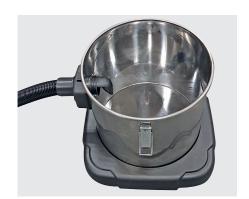

## **SW22**

Motor head with floater

Easy operation

High-quality container

## **Technical data**

| Total power max    | 1400 W / 230 V  |
|--------------------|-----------------|
| Vacuum             | 245 mbar        |
| Volume tank        | 20              |
| Working width      | 37 cm           |
| Cable length       | 10 m            |
| Weight             | 13 kg           |
| Dimensions (I/w/h) | 42 x 42 x 63 cm |
| Number of motors   | 1               |