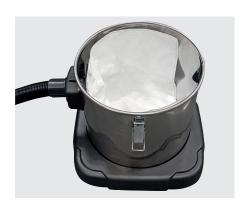

## Scope of delivery

| 011.567A | Suction hose                              |
|----------|-------------------------------------------|
| 011.003A | Inox tube complet                         |
| 011.400  | Hard floor nozzle with brush strip, 37 cm |
| 011.300  | Water suction nozzle, 37 cm               |
| 011.004  | Dropery brush                             |
| 011.006  | Rubber crevice tool                       |
| 027.440  | Large-area filter                         |
| -        | Fleece dustbag                            |

## **Special accessories**

027.430 Fleece dustbags (5 pieces)

Dry cleaning: dustbag

Dry cleaning: large-area filter

Same accessories for SW22, SW35 and SW60  $\,$ 

Cleanfix Reinigungssysteme AG Stettenstrasse 15 | 9247 Henau-Uzwil/SG Tel. +41719554747 | info@cleanfix.com www.cleanfix.com