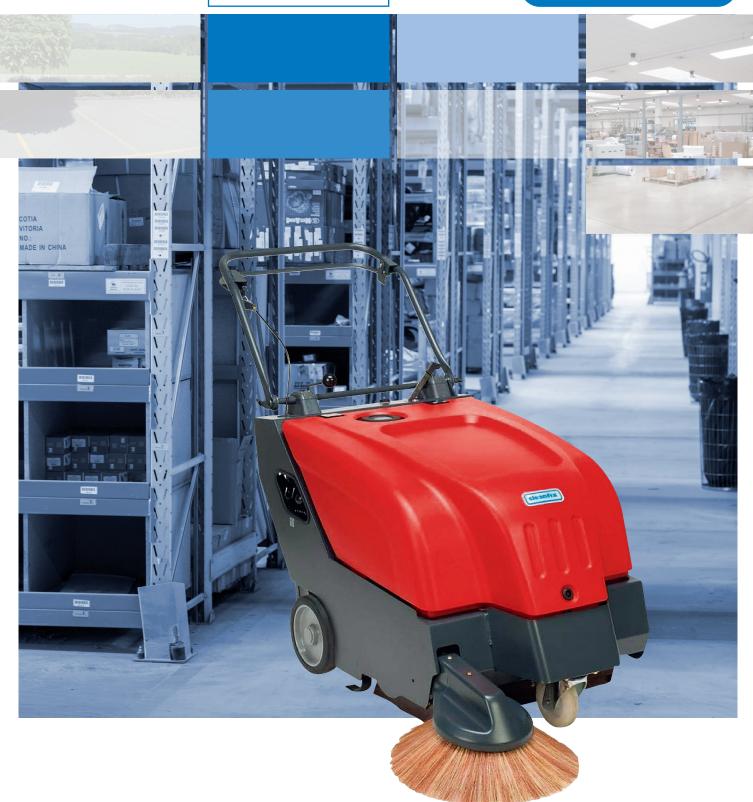

# **KS650 IBC**

Whether inside or out, the hand-guided vacuum sweeper KS650 IBC removes dirt and dust from all hard floors. It can also clean carpets with the carpet set. The machine is very manoeuvrable, easy to push thanks to its traction drive and highly efficient with a cleaning speed of 5 km/h. The overhead projection principle ensures that the dirt container is filled optimally. Because the KS650 IBC is battery-operated and fitted with an onboard charger it gives off no harmful emissions.

Manoeuvrable and highly efficient, easy to push thanks traction drive