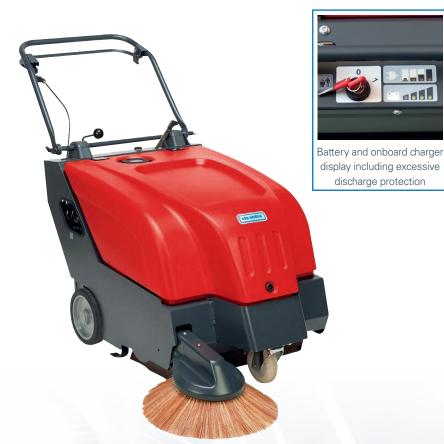

# **KS650 IBC**

Whether inside or out, the hand-guided vacuum sweeper KS650 IBC removes dirt and dust from all hard floors. It can also clean carpets with the carpet set. The machine is very manoeuvrable, easy to push thanks to its traction drive and highly efficient with a cleaning speed of 5 km/h. The overhead projection principle ensures that the dirt container is filled optimally. Because the KS650 IBC is battery-operated and fitted with an onboard charger it gives off no harmful emissions.

Easy removal of dirt container

Lever for raising/ lowering side brush

#### Complete incl.

| 065.142 | Discharge signal indicator |
|---------|----------------------------|
| 065.171 | Main brush roller          |
| 065.193 | Side brush for indoor use  |
| 065.199 | Onboard charger            |