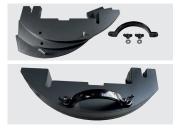

#### **Special accessories**

| 750.595   | Additional weight 26 kg |
|-----------|-------------------------|
| 750.586   | Kit detent pins         |
| 719.000   | Solution tank, 14 l     |
| 747.650   | Splash guard            |
| 694.321.5 | Pad white (5 pieces)    |
| 694.322.5 | Pad red (5 pieces)      |
| 694.323.5 | Pad blue (5 pieces)     |
| 694.324.5 | Pad brown (5 pieces)    |
| 694.325.5 | Pad black (5 pieces)    |
| 694.327   | Pad Micro fibre         |
|           |                         |

Locking with detent pins (special accessories)

Brush head set up for optimal storage

Weights easily adaptable (special accessories)

Large selection of pads

Cleanfix Reinigungssysteme AG Stettenstrasse 15 | 9247 Henau-Uzwil/SG Tel. +4171 955 47 47 | info@cleanfix.com www.cleanfix.com