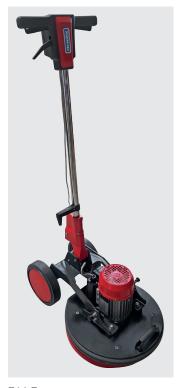

# **E44 Excenter**

With the weight of 66 kg (incl. additional weight) as well as 2720 1/min you have the perfect cleaning result for almost all floors (concrete - and natural stone, PVC, tile, safety floors as well as parquet). You can not only (deep) clean, sanding but also peel coatings.

## **E44 Excenter**

Our patented handle adjustment as well as the large transport wheels for easy transportation are great advantages. Also useful are the two detents (750.586 kit detent pins) on the body that allow you to either lift the wheels off the ground to leave no running marks or turn the handle completely upside down to get maximum weight on the ground. By adding additional weights in pieces, you can perfectly adapt the machine weight to your application. Simply set up the brush head of the E44 Excenter and you can easily change the pads or store the machine.

E44 Excenter Scope of delivery

Fully adjustable telescopic handle, optional with solution tank

lift the wheels off the ground to leave no running marks

Turn the handle completely upside down to get maximum weight on the ground