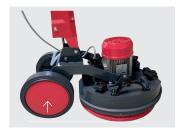

## **E44 Excenter**

Our patented handle adjustment as well as the large transport wheels for easy transportation are great advantages. Also useful are the two detents (750.586 kit detent pins) on the body that allow you to either lift the wheels off the ground to leave no running marks or turn the handle completely upside down to get maximum weight on the ground. By adding additional weights in pieces, you can perfectly adapt the machine weight to your application. Simply set up the brush head of the E44 Excenter and you can easily change the pads or store the machine.

E44 Excenter Scope of delivery

Fully adjustable telescopic handle, optional with solution tank

lift the wheels off the ground to leave no running marks

Turn the handle completely upside down to get maximum weight on the ground

Locking with detent pins (special accessories)

Brush head set up for optimal storage

Weights easily adaptable (special accessories)

Large selection of pads

Cleanfix Reinigungssysteme AG Stettenstrasse 15 | 9247 Henau-Uzwil/SG Tel. +4171 955 47 47 | info@cleanfix.com www.cleanfix.com