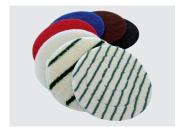

#### **Special accessories**

| 750.595   | Additional weight 26 kg |
|-----------|-------------------------|
| 750.586   | Kit detent pins         |
| 719.000   | Solution tank, 14 l     |
| 747.650   | Splash guard            |
| 694.321.5 | Pad white (5 pieces)    |
| 694.322.5 | Pad red (5 pieces)      |
| 694.323.5 | Pad blue (5 pieces)     |
| 694.324.5 | Pad brown (5 pieces)    |
| 694.325.5 | Pad black (5 pieces)    |
| 694.327   | Pad Micro fibre         |
|           |                         |

Locking with detent pins (special accessories)

Brush head set up for optimal storage

Weights easily adaptable (special accessories)

Large selection of pads

Cleanfix Reinigungssysteme AG Stettenstrasse 15 | 9247 Henau-Uzwil/SG Tel. +4171 955 47 47 | info@cleanfix.com www.cleanfix.com