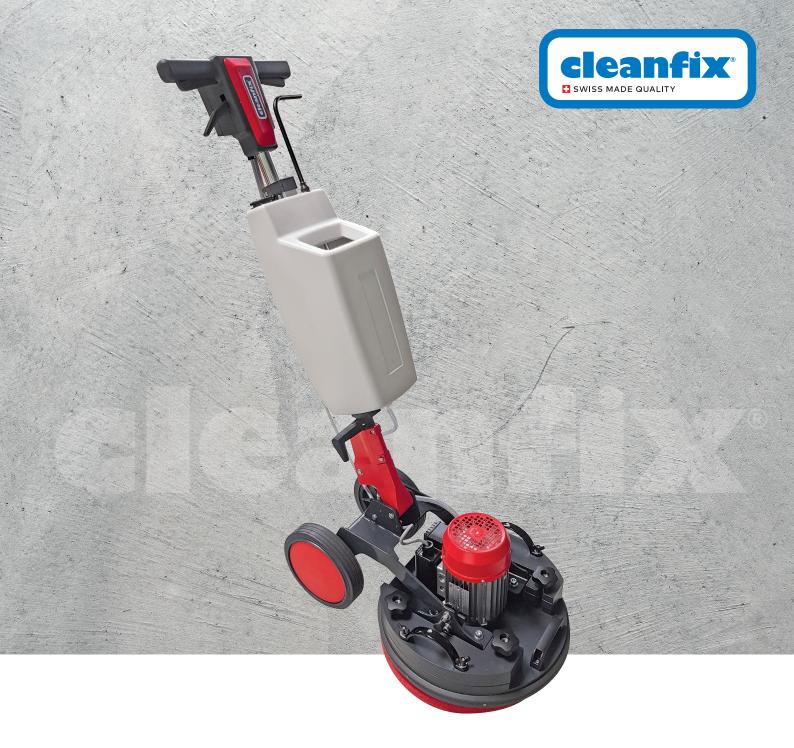

# **E44 Excenter**

With the weight of 66 kg (incl. additional weight) as well as 2720 1/min you have the perfect cleaning result for almost all floors (concrete - and natural stone, PVC, tile, safety floors as well as parquet). You can not only (deep) clean, sanding but also peel coatings.

## **E44 Excenter**

Our patented handle adjustment as well as the large transport wheels for easy transportation are great advantages. Also useful are the two detents (750.586 kit detent pins) on the body that allow you to either lift the wheels off the ground to leave no running marks or turn the handle completely upside down to get maximum weight on the ground. By adding additional weights in pieces, you can perfectly adapt the machine weight to your application. Simply set up the brush head of the E44 Excenter and you can easily change the pads or store the machine.

E44 Excenter Scope of delivery

Fully adjustable telescopic handle, optional with solution tank

lift the wheels off the ground to leave no running marks

Turn the handle completely upside down to get maximum weight on the ground