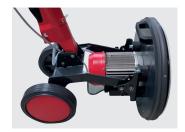

## **E44 Excenter**

Our patented handle adjustment as well as the large transport wheels for easy transportation are great advantages. Also useful are the two detents (750.586 kit detent pins) on the body that allow you to either lift the wheels off the ground to leave no running marks or turn the handle completely upside down to get maximum weight on the ground. By adding additional weights in pieces, you can perfectly adapt the machine weight to your application. Simply set up the brush head of the E44 Excenter and you can easily change the pads or store the machine.

Locking with detent pins (special accessories)

Brush head set up for optimal storage

Weights easily adaptable (special accessories)

Large selection of pads

Cleanfix Reinigungssysteme AG Stettenstrasse 15 | 9247 Henau-Uzwil/SG Tel. +4171 955 47 47 | info@cleanfix.com www.cleanfix.com