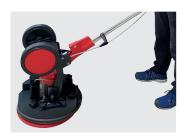

Robust, user-friendly gives you the perfect cleaning result

# **E44 Excenter**

With the weight of 66 kg (incl. additional weight) as well as 2720 1/min you have the perfect cleaning result for almost all floors (concrete - and natural stone, PVC, tile, safety floors as well as parquet). You can not only (deep) clean, sanding but also peel coatings.

## **E44 Excenter**

Our patented handle adjustment as well as the large transport wheels for easy transportation are great advantages. Also useful are the two detents (750.586 kit detent pins) on the body that allow you to either lift the wheels off the ground to leave no running marks or turn the handle completely upside down to get maximum weight on the ground. By adding additional weights in pieces, you can perfectly adapt the machine weight to your application. Simply set up the brush head of the E44 Excenter and you can easily change the pads or store the machine.