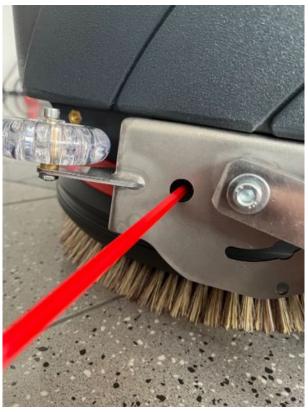

### Mounting transport wheel

Loosen the screw on the brush head. The screw is no longer needed.

Prepare the long M8 screw with the two washers as shown and screw it tightly to pos. 1 (see page 3)

Use the M6 screw and washer to fix the transport wheel tot he fresh water tank at positions 2 + 3 (according to page 3). It may help to remove the pressure spring for this purpose (better accessibility for spanner).