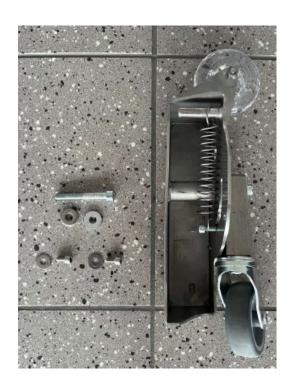

#### **Transport wheel contents**

- 1x Transport wheel unit
- 1x Tension spring P511P
- 1x Cylinder head screw M8 x 60 P487FA
- 2x Washer M8 8,4/21/4 P495Z
- 2x Cylinder head screw M6 x 14 P486QA
- 2x Washer M6 6,4/18/1,6 P497H

### Mounting transport wheel

Loosen the screw on the brush head. The screw is no longer needed.

Prepare the long M8 screw with the two washers as shown and screw it tightly to pos. 1 (see page 3)

Use the M6 screw and washer to fix the transport wheel tot he fresh water tank at positions 2 + 3 (according to page 3). It may help to remove the pressure spring for this purpose (better accessibility for spanner).

Ready-mounted transport wheel with pressure spring.