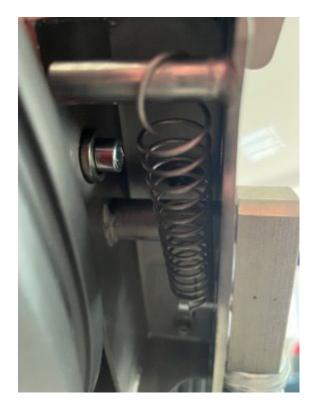

### Mounting transport wheel

Loosen the screw on the brush head. The screw is no longer needed.

Prepare the long M8 screw with the two washers as shown and screw it tightly to pos. 1 (see page 3)

Use the M6 screw and washer to fix the transport wheel tot he fresh water tank at positions 2 + 3 (according to page 3). It may help to remove the pressure spring for this purpose (better accessibility for spanner).

Ready-mounted transport wheel with pressure spring.