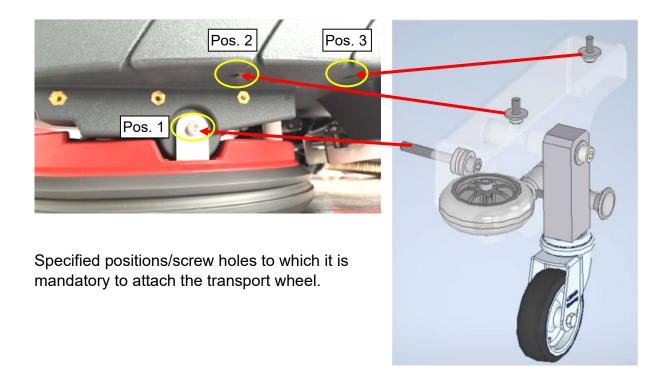

## RA435 IBC

# Transport wheel 435.370 mounting instructions

### Mounting transport wheel

Loosen the screw on the brush head. The screw is no longer needed.

Prepare the long M8 screw with the two washers as shown and screw it tightly to pos. 1 (see page 3)

Use the M6 screw and washer to fix the transport wheel tot he fresh water tank at positions 2 + 3 (according to page 3). It may help to remove the pressure spring for this purpose (better accessibility for spanner).