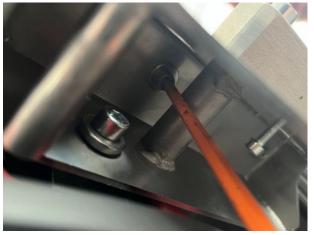

### Mounting transport wheel

Loosen the screw on the brush head. The screw is no longer needed.

Prepare the long M8 screw with the two washers as shown and screw it tightly to pos. 1 (see page 3)

Use the M6 screw and washer to fix the transport wheel tot he fresh water tank at positions 2 + 3 (according to page 3). It may help to remove the pressure spring for this purpose (better accessibility for spanner).