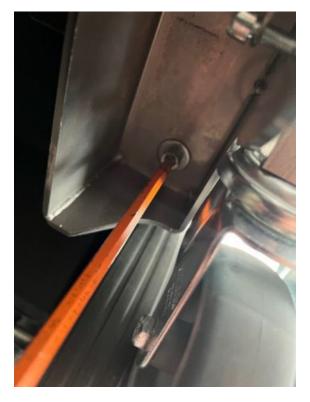

### Mounting transport wheel

Loosen the screw on the brush head. The screw is no longer needed.

Prepare the long M8 screw with the two washers as shown and screw it tightly to pos. 1 (see page 3)

Use the M6 screw and washer to fix the transport wheel tot he fresh water tank at positions 2 + 3 (according to page 3). It may help to remove the pressure spring for this purpose (better accessibility for spanner).