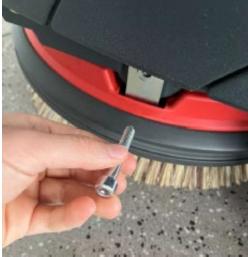

### Mounting transport wheel

Loosen the screw on the brush head. The screw is no longer needed.

Prepare the long M8 screw with the two washers as shown and screw it tightly to pos. 1 (see page 3)

Use the M6 screw and washer to fix the transport wheel tot he fresh water tank at positions 2 + 3 (according to page 3). It may help to remove the pressure spring for this purpose (better accessibility for spanner).