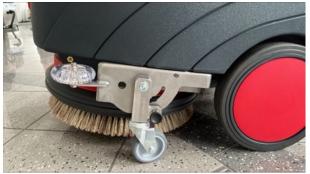

ger from electric current
Please turn off the device completely and secure
it against turning it back on during the repair work.

#### **Transport wheel contents**



- 1x Transport wheel unit
- 1x Tension spring P511P
- 1x Cylinder head screw M8 x 60 P487FA
- 2x Washer M8 8,4/21/4 P495Z
- 2x Cylinder head screw M6 x 14 P486QA
- 2x Washer M6 6,4/18/1,6 P497H



### Mounting transport wheel





Loosen the screw on the brush head. The screw is no longer needed.









Prepare the long M8 screw with the two washers as shown and screw it tightly to pos. 1 (see page 3)





Use the M6 screw and washer to fix the transport wheel tot he fresh water tank at positions 2 + 3 (according to page 3). It may help to remove the pressure spring for this purpose (better accessibility for spanner).







Ready-mounted transport wheel with pressure spring.

#### Contact

#### **Cleanfix Reinigungssysteme AG**

Stettenstrasse 15 CH-9247 Henau +41 71 955 47 47 info@cleanfix.com www.cleanfix.com

SWISS MADE QUALITY