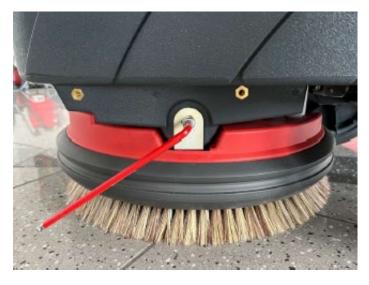

### Mounting transport wheel

Loosen the screw on the brush head. The screw is no longer needed.

Prepare the long M8 screw with the two washers as shown and screw it tightly to pos. 1 (see page 3)

Use the M6 screw and washer to fix the transport wheel tot he fresh water tank at positions 2 + 3 (according to page 3). It may help to remove the pressure spring for this purpose (better accessibility for spanner).