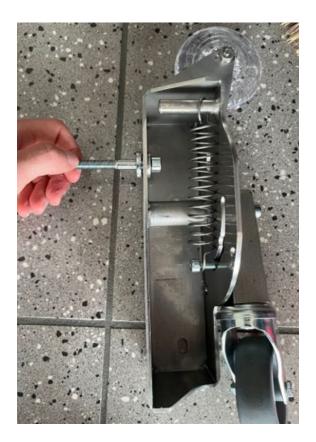

#### **Transport wheel contents**

- 1x Transport wheel unit
- 1x Tension spring P511P
- 1x Cylinder head screw M8 x 60 P487FA
- 2x Washer M8 8,4/21/4 P495Z
- 2x Cylinder head screw M6 x 14 P486QA
- 2x Washer M6 6,4/18/1,6 P497H

### Mounting transport wheel

Loosen the screw on the brush head. The screw is no longer needed.

Prepare the long M8 screw with the two washers as shown and screw it tightly to pos. 1 (see page 3)

Use the M6 screw and washer to fix the transport wheel tot he fresh water tank at positions 2 + 3 (according to page 3). It may help to remove the pressure spring for this purpose (better accessibility for spanner).

Ready-mounted transport wheel with pressure spring.